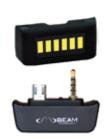

## ISATPHONE2 HANDSET CHARGING

DEDICATED PERSONAL ALERT BUTTON

IN-BUILT SPEAKER AND MICROPHONE

AUTO-SENSING
OFF-HOOK PRIVACY
HANDSET

**PABX INTEGRATION** 

Especially designed for maritime applications, BEAM IsatDOCK2 Marine is an IP54-rated intelligent docking station for the IsatPhone 2. The docking station features RJ11/POTS interface, Bluetooth, handsfree speakerphone, and a privacy handset for voice services. It supports standard handsets that are corded upto 600m, cordless, and DECT as well as a PABX system interface.

With an all-in-one design that completely covers the IsatPhone2 handset, in-call and speakerphone muting facilities, and auto-dial and speed dial features, BEAM IsatDOCK2 is the ideal docking station for maritime use.